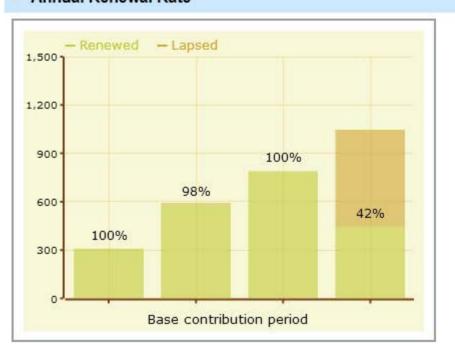

## Annual Renewal Rate

Trevious W Highlight all Match case

# Annual Renewal Rate