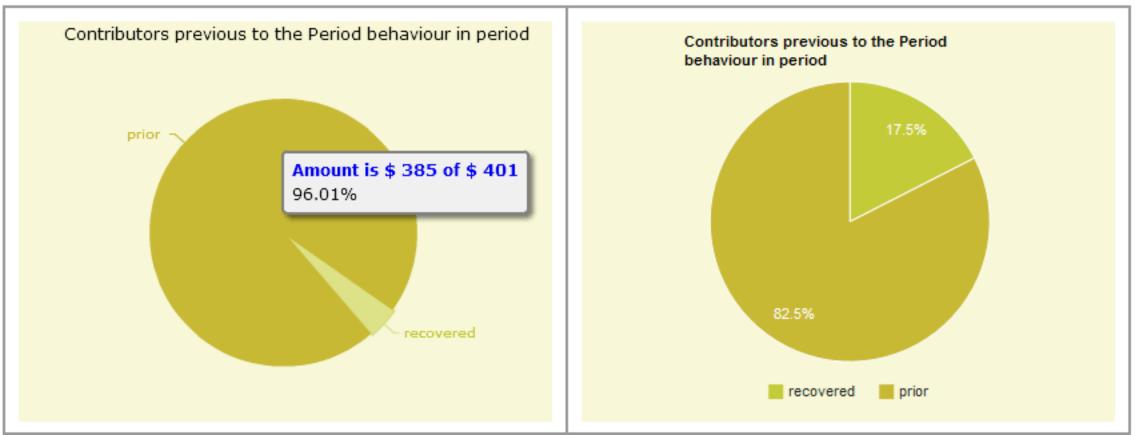

---|-----------|--------|-------|
| Number of individual donors               |         |           |        |       |
| Amount raised from individuals            |         |           |        |       |
| Average individual gift                   |         |           |        |       |
| Number of new donors                      |         |           |        |       |
| Renewal rate                              |         |           |        |       |
| % of donors who increased their gift      |         |           |        |       |
| Number of sustainers                      |         |           |        |       |
| Number of new contacts added to PowerBase |         |           |        |       |
| % growth in database                      |         |           |        |       |