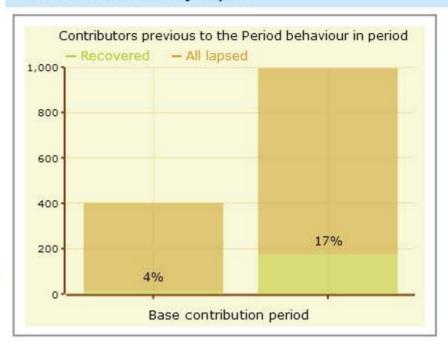

------------------------------|--------------|----------------|--------------|
| Total Number of Donors                         | 277          | -38%           | 446          |
| Amount Raised                                  | \$ 17,556.00 | -69%           | \$ 57,087.00 |
| Amount Raised From Individuals                 | \$ 17,556.00 | -69%           | \$ 57,087.00 |
| Average Donation From Individuals              | \$ 63.00     | -50%           | \$ 128.00    |
| Individual Donors who Increased their donation | 22           | 1000%          | 2            |
| Sustaining Members                             | 0            | 0%             | 0            |
| New Contacts in Database                       | 49           | n/a            | 0            |

## → Contributor Recovery Report



# ▼ New Contributors by Quarter





## Annual Renewal Rate



Trevious W Highlight all Match case

# Annual Renewal Rate





# **DashBoard Worksheet**

| Dashboard                                 | Current | Last Year | Target | Notes |
|-------------------------------------------|---------|-----------|--------|-------|
| Number of individual donors               |         |           |        |       |
| Amount raised from individuals            |         |           |        |       |
| Average individual gift                   |         |           |        |       |
| Number of new donors                      |         |           |        |       |
| Renewal rate                              |         |           |        |       |
| % of donors who increased their gift      |