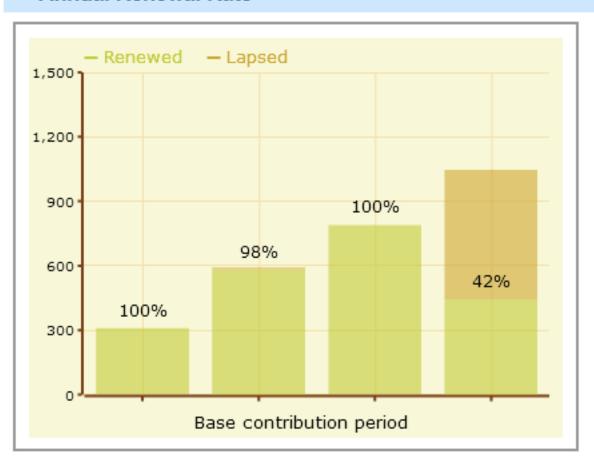

## Annual Renewal Rate

Trevious W Highlight all Match case

# Annual Renewal Rate