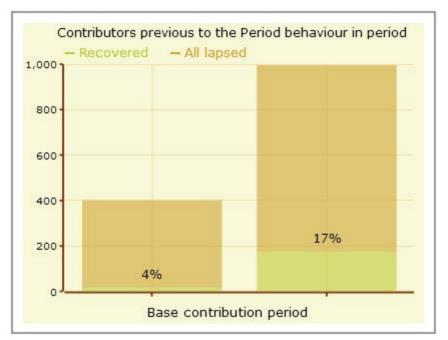

| 277          | -38%           | 446          |
| Amount Raised                                  | \$ 17,556.00 | -69%           | \$ 57,087.00 |
| Amount Raised From Individuals                 | \$ 17,556.00 | -69%           | \$ 57,087.00 |
| Average Donation From Individuals              | \$ 63.00     | -50%           | \$ 128.00    |
| Individual Donors who Increased their donation | 22           | 1000%          | 2            |
| Sustaining Members                             | 0            | 0%             | 0            |
| New Contacts in Database                       | 49           | n/a            | 0            |

## → Contributor Recovery Report



# ▼ New Contributors by Quarter





## Annual Renewal Rate



Trevious W Highlight all Match case

# Annual Renewal Rate





# **DashBoard Worksheet**

| Dashboard                                 | Current | Last Year | Target | Notes |
|-------------------------------------------|---------|-----------|--------|-------|
| Number of individual donors               |         |           |        |       |
| Amount raised from individuals            |         |           |        |       |
| Average individual gift                   |         |           |        |       |
| Number of new donors                      |         |           |        |       |
| Renewal rate                              |         |           |        |       |
| % of donors who increased their gift      |         |           |        |       |
| Number of sustainers                      |         |           |        |       |
| Numb