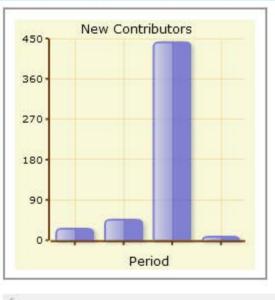

--------|----------------|--------------|
| Total Number of Donors                         | 277          | -38%           | 446          |
| Amount Raised                                  | \$ 17,556.00 | -69%           | \$ 57,087.00 |
| Amount Raised From Individuals                 | \$ 17,556.00 | -69%           | \$ 57,087.00 |
| Average Donation From Individuals              | \$ 63.00     | -50%           | \$ 128.00    |
| Individual Donors who Increased their donation | 22           | 1000%          | 2            |
| Sustaining Members                             | 0            | 0%             | 0            |
| New Contacts in Database                       | 49           | n/a            | 0            |

## → Contributor Recovery Report



# ▼ New Contributors by Quarter





## Annual Renewal Rate



Trevious W Highlight all Match case

# Annual Renewal Rate





# **DashBoard Worksheet**

| Dashboard                                 | Current | Last Year | Target | Notes |
|-------------------------------------------|---------|-----------|--------|-------|
| Number of individual donors               |         |           |        |       |
| Amount raised from individuals            |         |           |        |       |
| Average individual gift                   |         |           |        |       |
| Number of new donors                      |         |           |        |       |
| Renewal rate                              |         |           |        |       |
| % of donors who increased their gift      |         |           |        |       |
|