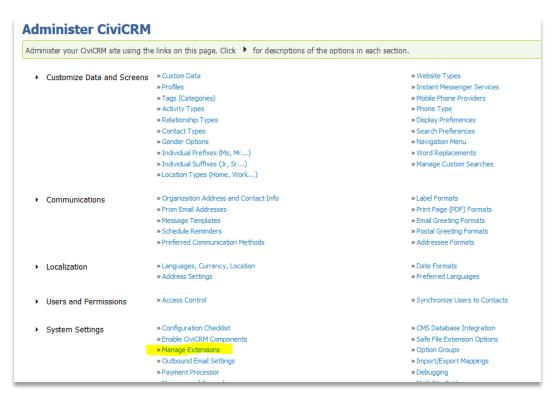

#### **Enable the Software Extension**

First a PowerBase Administrator must enable what's known as an "extension" which installs the software on your PowerBase. To do this, go to **Administer**, select and click **Administration Console** and find **Manage Extensions** in the **System Settings** section. Click on that link.

Click on **Install** on the **Summary Fields** line and the software will be installed and ready for configuration.